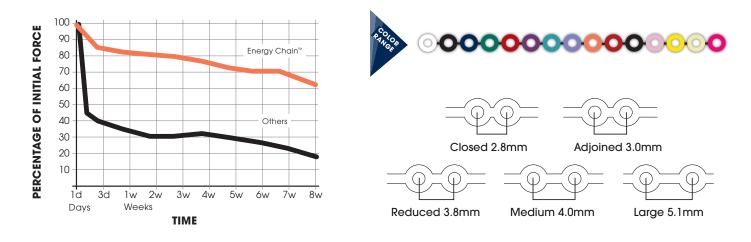

# **ENERGY CHAIN**<sup>TM</sup> Endurance To Go The Distance

Energy Chain<sup>™</sup> outperforms competitors start to finish. Its unique patented thermosetting resin formula provides superior elastic memory following initial stretch over competitor's plastic chain.

University and clinical research demonstrate that RMO®'s Energy Chain delivers sustained light continuous force over a longer period than other available elastic chains. The tough patented material is stain-resistant, tasteless, non-toxic, and latex free.

## Features and Benefits:

- Package contains a spool that is 7'6" (2.3m), Clear and Gray available in 15'42"(4.7m)
- Patented formula provides superior shape memory following initial stretch
- Close and open space faster with consistent force up to eight weeks
- Reduce appointment intervals and save valuable chair time
- Less stress decay and less elongation over time compared to other available elastic chains
- Spacing variation between modules allows proper selection